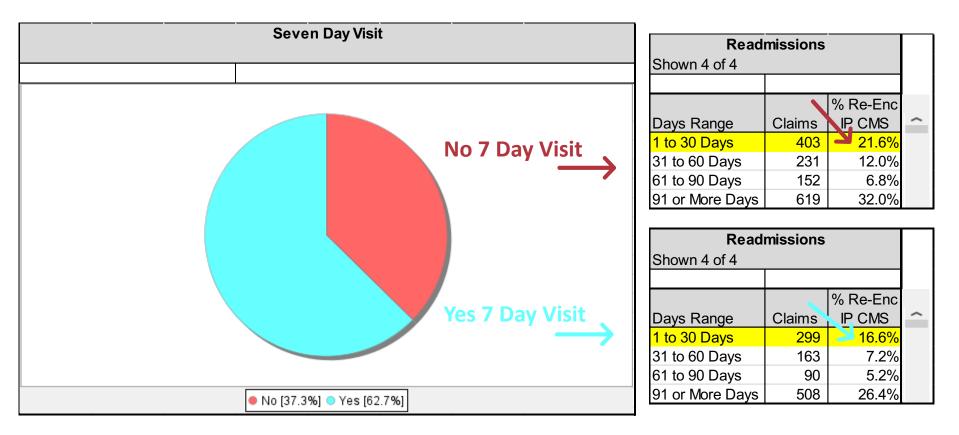

## **RISK-BASED CONTRACTS & GLOBAL BUDGETS**

Three primary goals are clear:

- reduce unnecessary tests, procedures, admissions and readmissions while improving quality outcomes;
- 2. shift services to less costly ambulatory settings; and
- invest in community-based initiatives to effectively manage the psychosocial determinants of health.