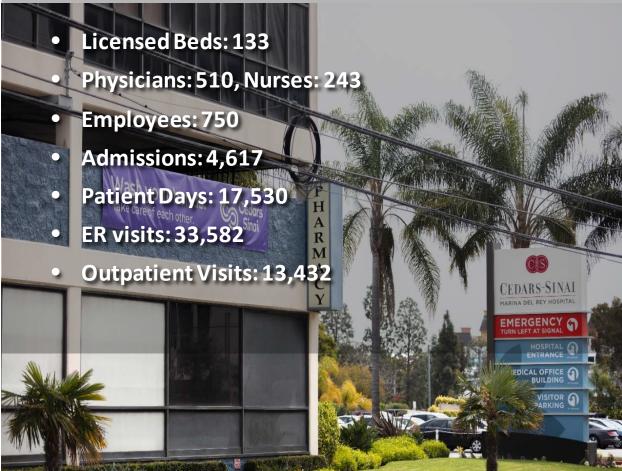

# Cedars-Sinai By the Numbers | FY2020

Cedars-Sinai

By the Numbers | FY2020

Cedars-Sinai Marina del Rey Hospital

By the Numbers | FY2020

- Physicians: 2,214, Nurses: >3,000
- Employees: 15,040
- Admissions: 46,865
- ER visits: 85,569
- Outpatient Visits:>1.3 million\*
- Patient Days: 263,554
  - >1,500 COVID-19 patients treated to date

200 languages available in person, over the phone or via video relay through Interpreter Services (60 available in person).

\* Medical Center + Medical Network visits