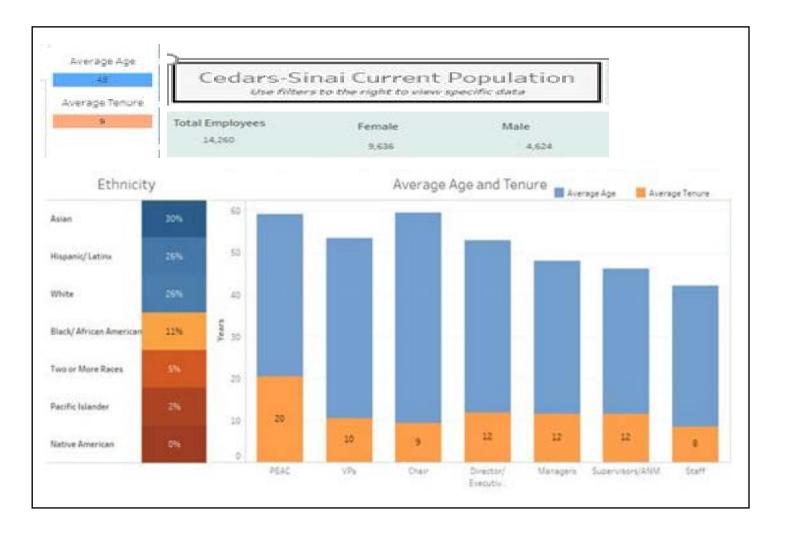

#### A diversity dashboard

- ✓ Department
- ✓ Job role
- ✓ Gender
- Ethnicity
- Age
- ✓ Tenure