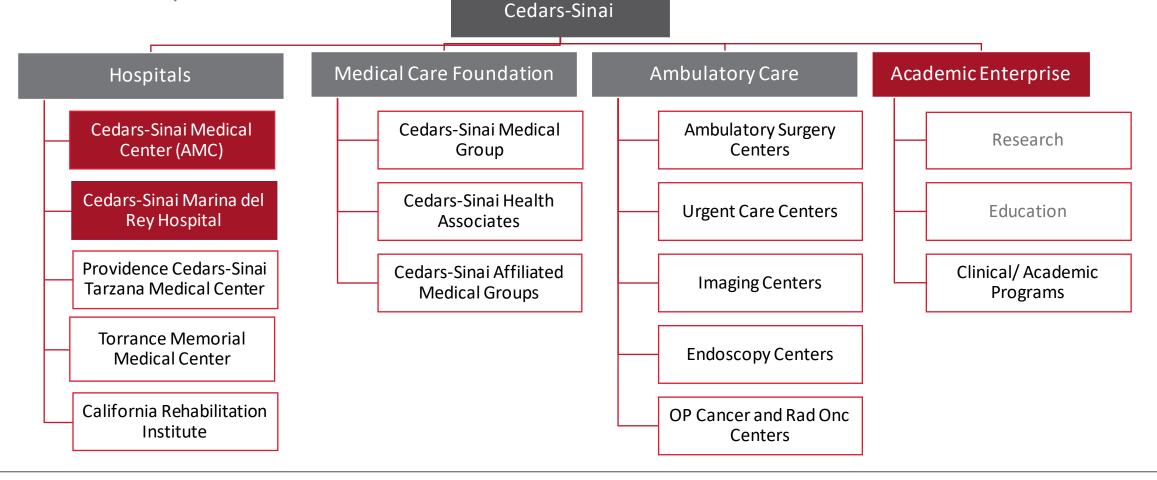

#### Structure

Cedars-Sinai's Unique Structure Includes a Large Regional Community Health System and a Major Academic Enterprise