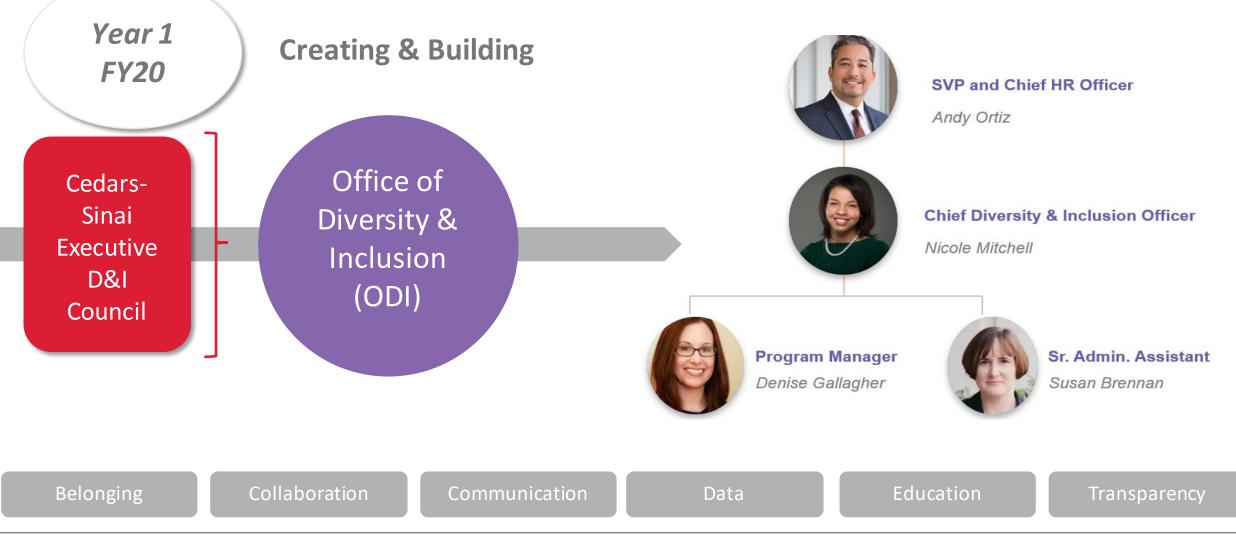

#### Office of Diversity & Inclusion (ODI) – Workplace and Workforce

- Workforce data and analytics
- Leadership and employee engagement and accountability
- Diversity and inclusion strategy
- Policies and practices
- Education

#### **Office of Health Equity – Equitable Patient Care for All**

- Patient and community data & analytics
- Patient outcomes in those diseases and health status indicators where local and national health care data indicate disparities
- Contribution to community-wide efforts to close health disparity gaps
- Impact social determinants of health and care equity community partnerships