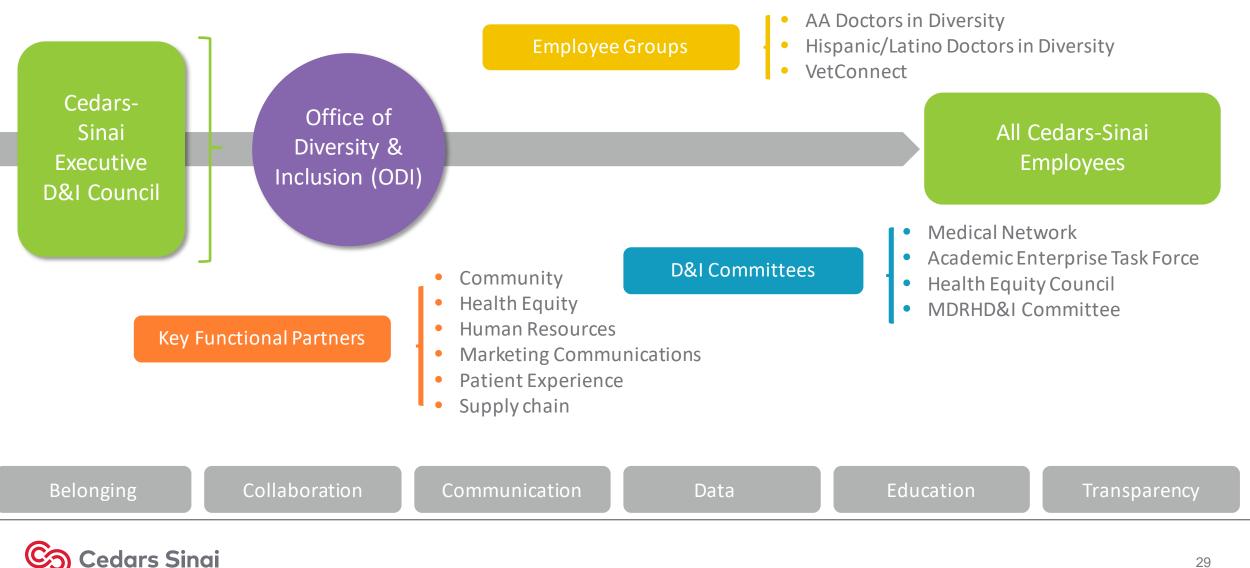

#### Office of Diversity & Inclusion (ODI) – Workplace and Workforce

- Workforce data and analytics
- Leadership and employee engagement and accountability
- Diversity and inclusion strategy
- Policies and practices
- Education

#### **Office of Health Equity – Equitable Patient Care for All**

- Patient and community data & analytics
- Patient outcomes in those diseases and health status indicators where local and national health care data indicate disparities
- Contribution to community-wide efforts to close health disparity gaps
- Impact social determinants of health and care equity community partnerships