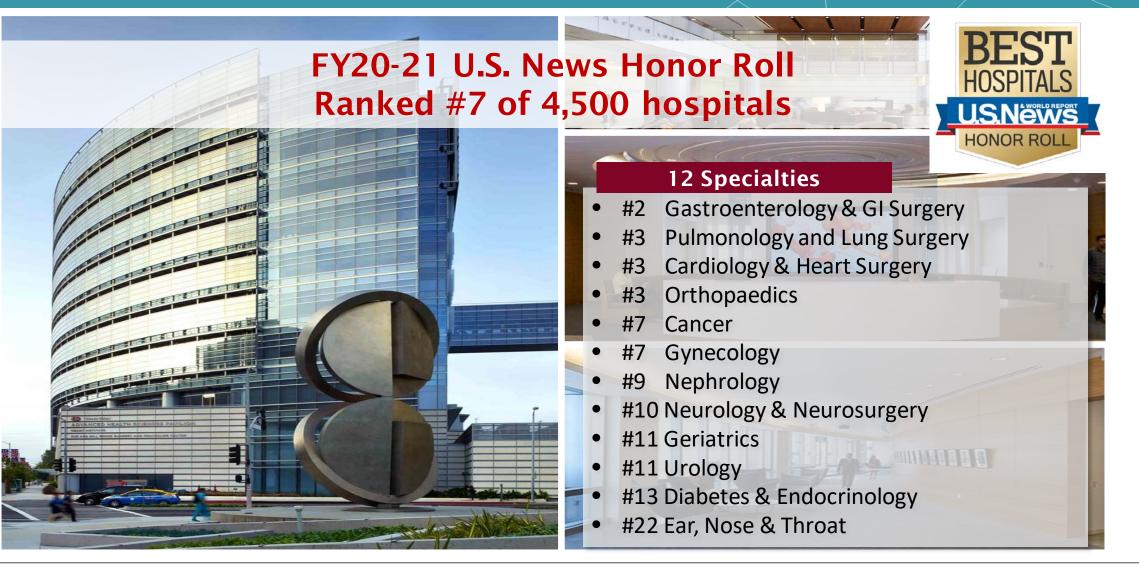

Cedars-Sinai has been aw arded Healthgrades's America's 50 Best hospitals. This prestigious recognition makes the third year in a row that Cedars-Sinai has been among top 1% in the nation for consistent clinically quality.