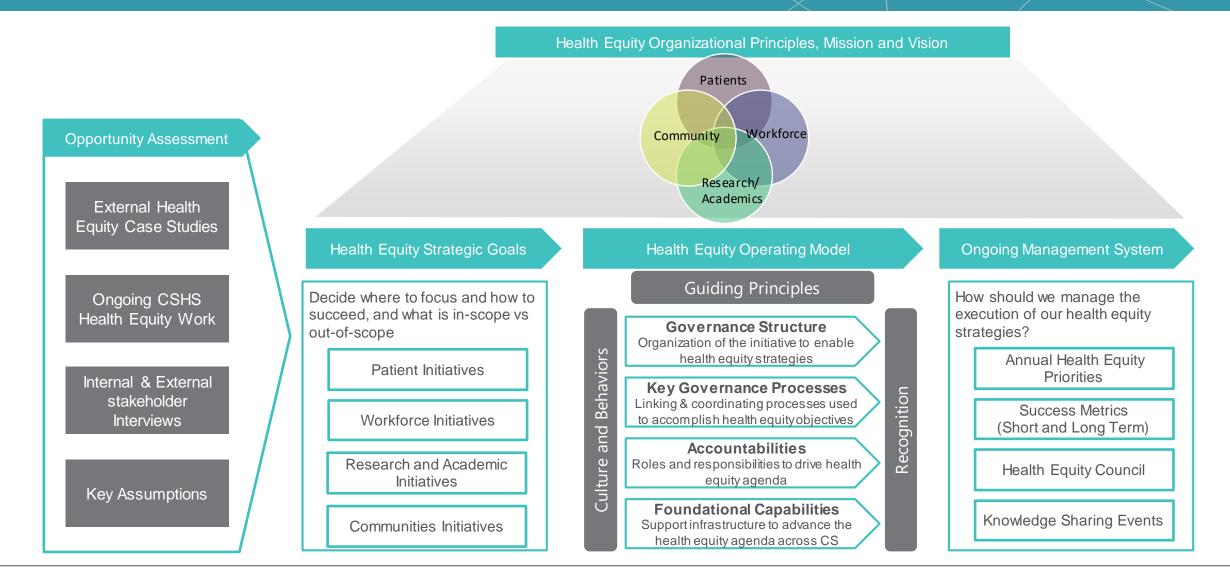

### **Our Approach to Health Equity**

- Cedars-Sinai is committed to pursuing health equity for our patients, employees, members of the medical staff and the communities we serve.
- We pledge to engage the people of Cedars-Sinai to promote an equitable, diverse and inclusive environment where all have the opportunity to thrive.

### Health Equity Goals: 2019 - 2020

2

3

) Define what advancing health equity means

Year 1 Creation Develop a compelling and well understood call to action with a common vision and narrative led by senior leadership.

Continue to move the data infrastructure forward to assure data quality and better understand current definitions of ethnicity and race.

Learn more about specific tactics and challenges from other institutions

5 Formalize a health equity leadership infrastructure that connects across teams and departments and involve patients in efforts

6 ) Build work plans for communication, training, and awareness

### Approach for Developing our Health Equity Strategy

### Health Equity Goals: 2020 - 2021

2

6

Establishment of Health Equity Council

Year 2 Building Partner With The Community Benefit And Giving Office In Pursuit Of

/ Health Equity For The Community

Launch of Health Equity Education Webinar Series

Partner with the Office of Diversity and Inclusion in Pursuit of Health Equity for Employees

5 ) Establishment of Health Equity Dashboard

Engagement with Private and Government Organizations on Efforts/Projects to Support Health Equity