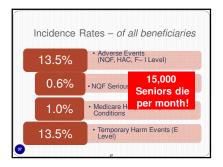

Overuse, Underuse, and Misuse





















































Idealized Design
And
Best Achievable
Performance

































| Surprised Thought Leader Site |                                                                                                       |                                                                            |                                                                                     |                                                                              |
|-------------------------------|-------------------------------------------------------------------------------------------------------|----------------------------------------------------------------------------|-----------------------------