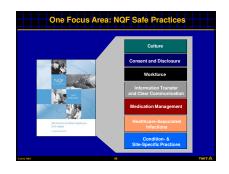

ng Taken to<br>Close Gaps          |
| PRACTICES                     | Organization Aware of Best Practice                                                                   | Key Actors<br>Personally<br>Accountable to<br>Adopt Best Practice          | Key Actors Able to<br>Adopt Best Practice<br>(Know How and<br>Resources)            | Key Actors Reliab<br>Acting on Practice<br>Consistently                      |
| TECHNOLOGIES                  | Organization Aware<br>of Benefits AND<br>Risks of Current<br>and New<br>Technologies being<br>Adopted | Staff AND Leaders<br>Accountable for<br>Safety Envelope of<br>Technologies | Staff AND Leaders<br>Able to Assure<br>Existing and New<br>Technologies are<br>Safe | Key Actors AND<br>Leaders ensuring<br>that Technologies<br>are Reliably Safe |