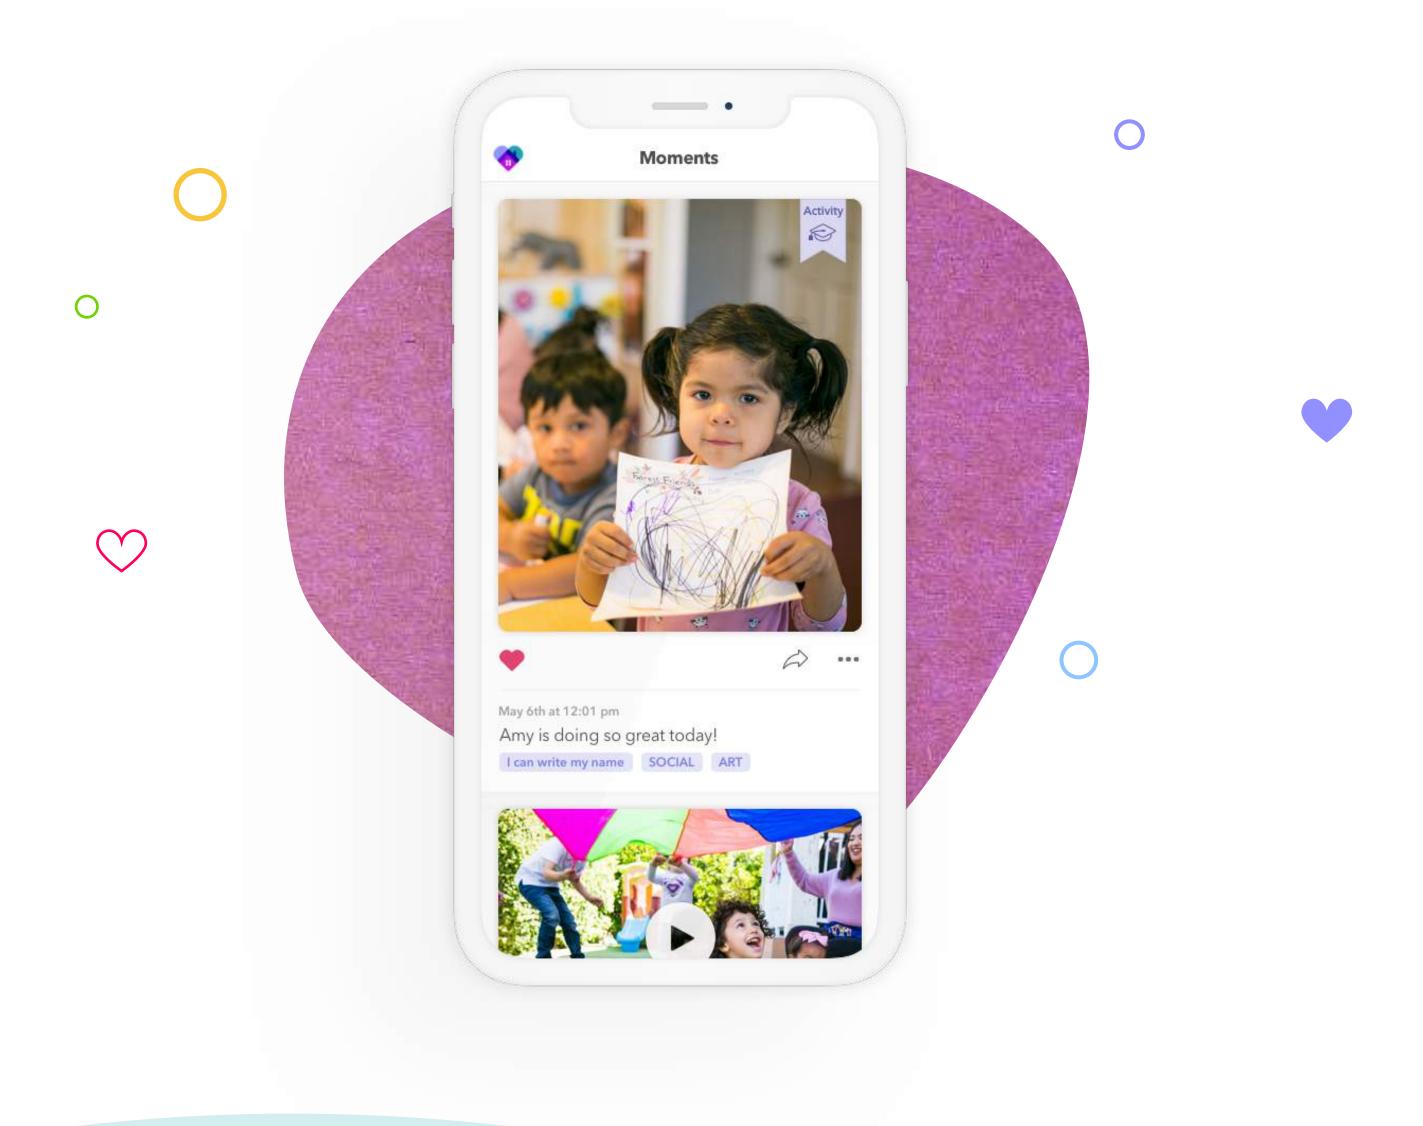

## Follow along every step of the day

Have peace of mind with secure real-time photo and video updates to see what your kiddo is learning.