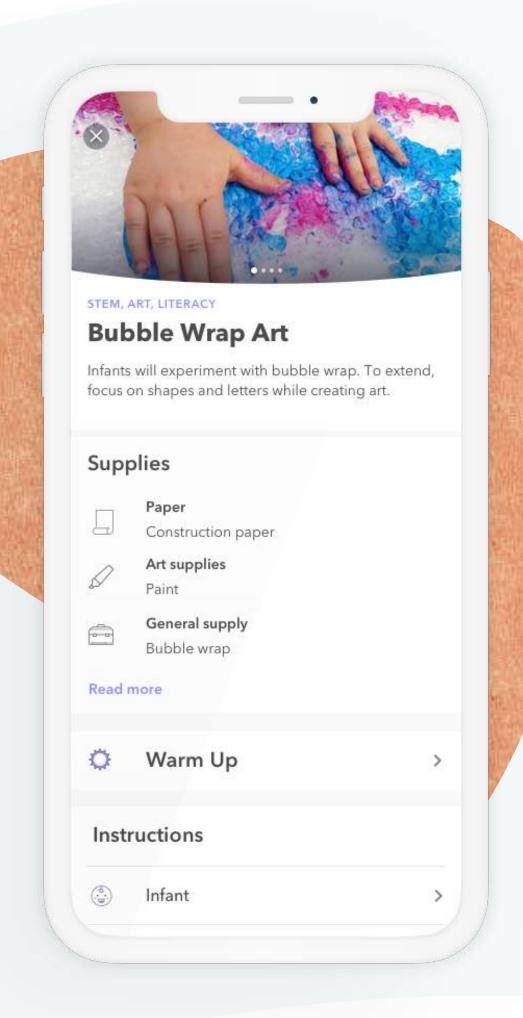

# Scheduled activities to ensure your little one is learning and growing

View scheduled lesson plans from the WeeCare app to see what your child is learning and find directions to continue education at home!