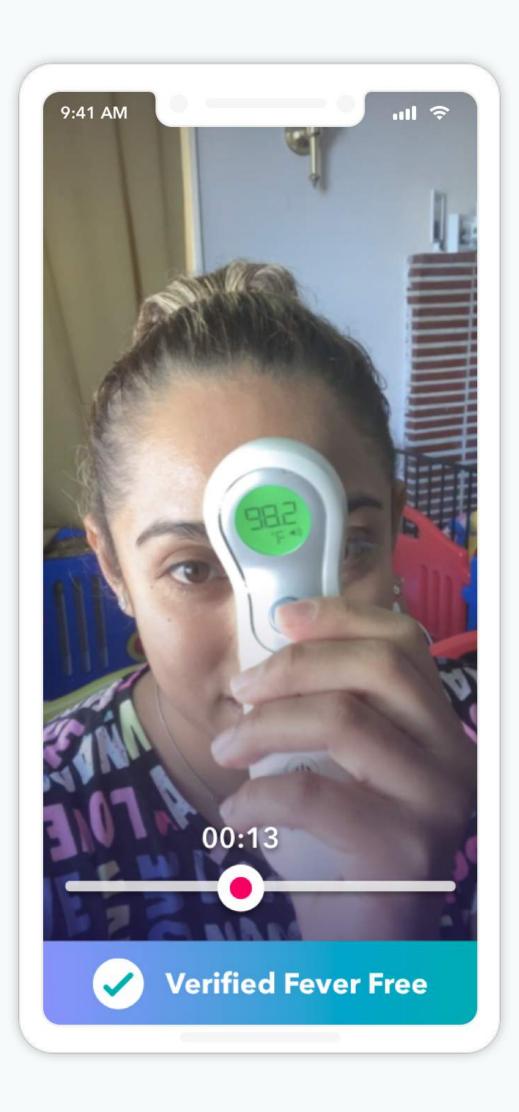

#### **Daily Virtual Fever Checks**

Families and providers submit daily virtual fever checks before care to prevent risk of exposure.