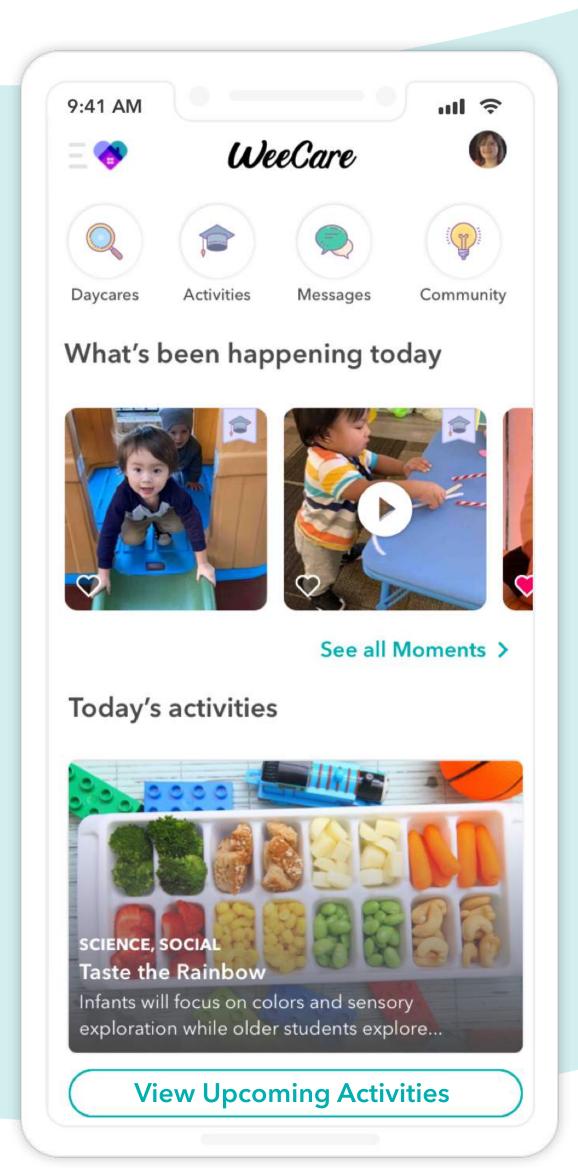

# Scheduled activities to ensure your little one is learning and growing

View scheduled lesson plans from the WeeCare app to see what your child is learning and find directions to continue education at home!

## Follow along every step of the day

Have peace of mind with secure real-time photo and video updates to see what your kiddo is learning.