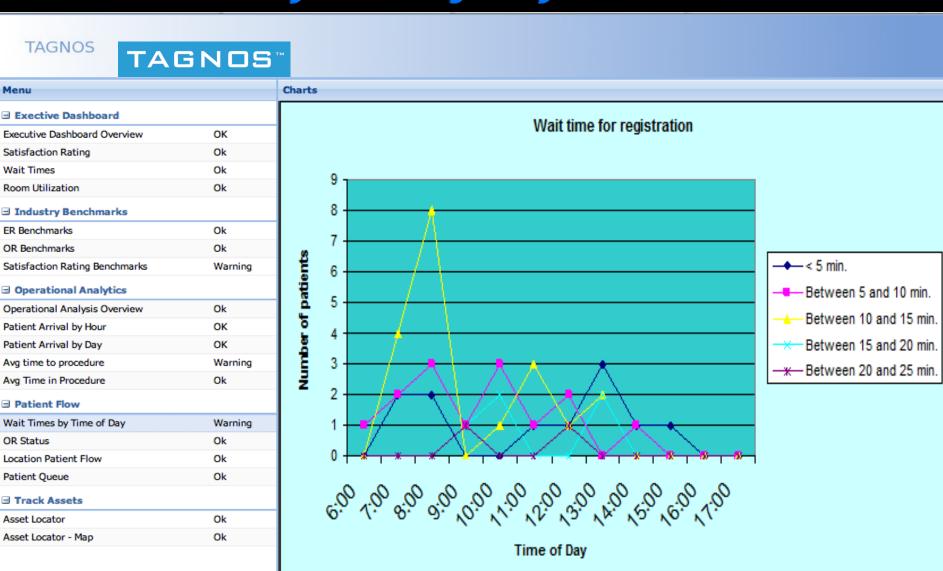

Causes to Poor Patient Flow:** 

61% Communications 29% Visibility to Data 10% Patient Engagement



### **TAGNOS**

### "The Tag Knowledge System"







### **Dashboards & Analytics**





# SCORE : TAGNOS Core Offering



# SCORE Collaborative Overall Utilization Performance

#### TAGNO5™



# SCORE Collaborative OR Room Utilization (%)

#### TAGNO5™



# SCORE Collaborative Supply Cost per Case

#### TAGNO5™



# SCORE: TAGNOS UPGRADE (Leveraging RTLS Technology)



## Patient Flow Location Patient Flow

#### **TAGNOS**<sup>™</sup>



## Patient Flow Operating Room Status

#### **TAGNOS**<sup>™</sup>



## Operational Analytics Patient Arrival by Hour



**7 AM** 

8 AM

9 AM

10 AM

11 AM

12 PM

3

4 PM

5 PM

2 PM

**3 PM** 

1 PM

# Operational Analytics Wait Times by Time of Day



### **PROVEN SUCCESS**



#### \$365K Revenue Increase



#### \$500K Expense Reduction



Radiology Services Central Patient Registration for OPS and GI Labs



### **TAGNOS EXPANSION**

White Memorial Medical Center

Adventist Health

#### **GOALS:**

Reduce Room Turnover Times Increase Physician Satisfaction Increase Revenues

1 Case Per Day\$1 Million in Revenue

#### **GOALS:**

Reduce ED LOS & LWBS
Increase Patient Satisfaction
Increase Revenues

1 Admission Per Day\$2.5 Million in Revenue

Surgical Services

Emergency Department



### IN SUMMARY, TAGNOS...

- Identify Bottlenecks
- Reduce Wait Times
- Communicate Delays
- Leverage Resources
- Impact Bottom Line

**Provides** 

#### VISIBILITY...

To the process of care through

HANDS FREE...

Data gathering and analyses in

REAL-