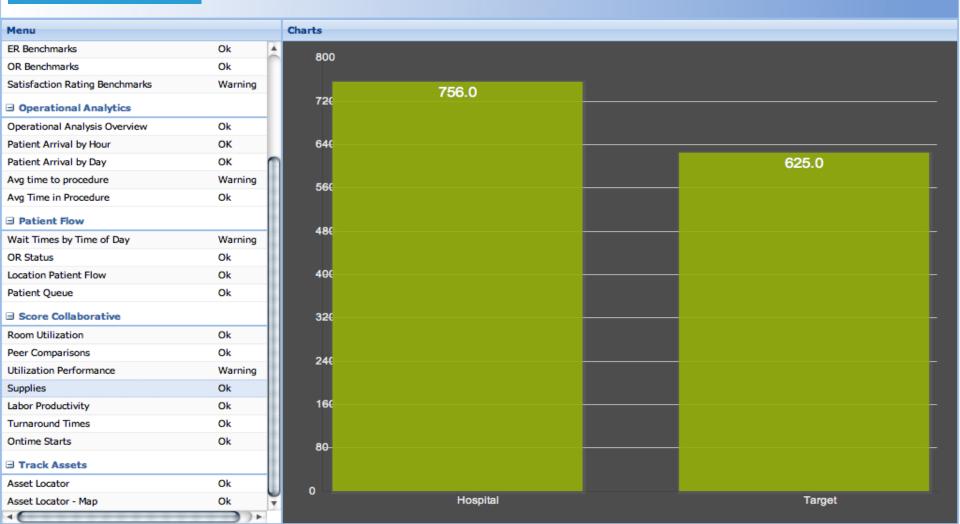

## TAGNOS™

Enhanced Experience. Efficient Care.



#### **SCORE Data and Analytics**

August 2012
Michele Graynor
Chief Marketing Officer

### Payors Driving Healthcare Focus



### Patient Flow is the Experience



**Top Root Causes to Poor Patient Flow:** 

61% Communications 29% Visibility to Data 10% Patient Engagement



### **TAGNOS**

### "The Tag Knowledge System"







### **Dashboards & Analytics**





# SCORE : TAGNOS Core Offering



# SCORE Collaborative Overall Utilization Performance

#### TAGNO5™



# SCORE Collaborative OR Room Utilization (%)

#### TAGNO5™



# SCORE Collaborative Supply Cost per Case

#### TAGNO5™



# SCORE: TAGNOS UPGRADE (Leveraging RTLS Technology)



## Patient Flow Location Patient Flow

#### **TAGNOS**<sup>™</sup>



## Patient Flow Operating Room Status

#### **TAGNOS**<sup>™</sup>



## Operational Analytics Patient Arrival by Hour



**7 AM** 

8 AM

9 AM

10 AM

11 AM

12 PM

3

4 PM

5 PM

2 PM

**3 PM** 

1 PM

# Operational Analytics Wait Times by Time of Day



### **PROVEN SUCCESS**



#### \$365K Revenue Increase



#### \$500K Expense Reduction



Radiology Services Central Patient Registration for OPS and GI Labs



### **TAGNOS EXPANSION**

White Memorial Medical Center

Adventist Health

#### **GOALS:**

Reduce Room Turnover Times Increase Physician Satisfaction Increase Revenues

1 Case Per Day\$1 Million in Revenue

#### **GOALS:**

Reduce ED LOS & LWBS
Increas