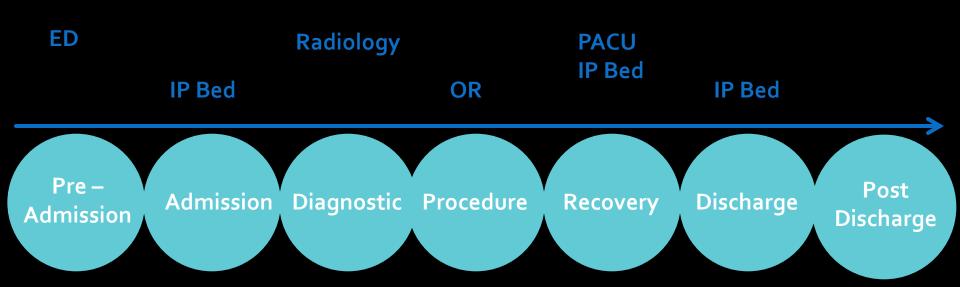

### Patient Flow is the Experience

**Top Root Causes to Poor Patient Flow:** 

61% Communications 29% Visibility to Data 10% Patient Engagement