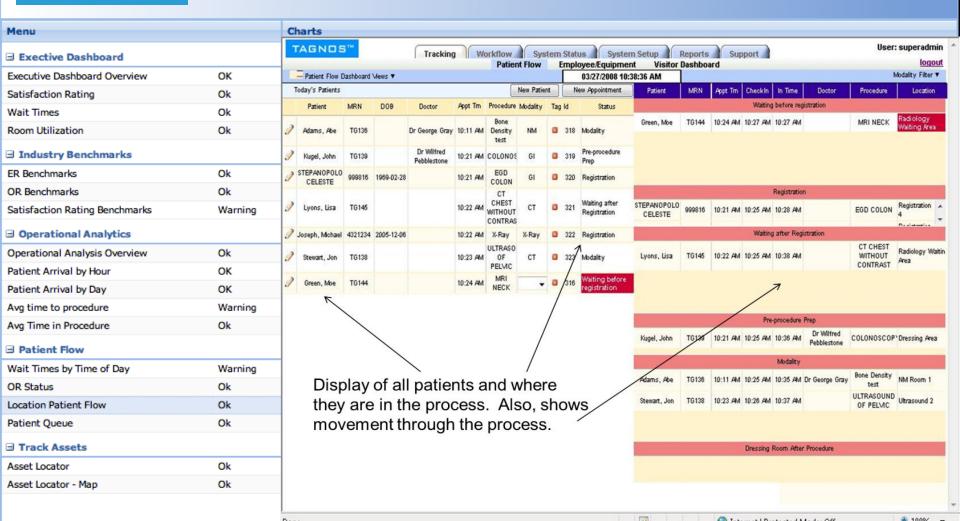

## TAGNOS™

Enhanced Experience. Efficient Care.



#### **SCORE Data and Analytics**

August 2012
Michele Graynor
Chief Marketing Officer

### Payors Driving Healthcare Focus



### Patient Flow is the Experience



**Top Root Causes to Poor Patient Flow:** 

61% Communications 29% Visibility to Data 10% Patient Engagement



### **TAGNOS**

### "The Tag Knowledge System"







### **Dashboards & Analytics**





# SCORE : TAGNOS Core Offering



# SCORE Collaborative Overall Utilization Performance

#### TAGNO5™



# SCORE Collaborative OR Room Utilization (%)

#### TAGNO5™



# SCORE Collaborative Supply Cost per Case

#### TAGNO5™



# SCORE: TAGNOS UPGRADE (Leveraging RTLS Technology)



## Patient Flow Location Patient Flow

#### **TAGNOS**<sup>™</sup>



## Patient Flow Operating Room Status

#### **TAGNOS**<sup>™</sup>



## Operational Analytics Patient Arrival by Hour



**7 AM** 

8 AM

9 AM

10 AM

11 AM

12 PM

3

4 PM

5 PM

2 PM

**3 PM** 

1 PM

# Operational Analytics Wait Times by Time of Day



### **PROVEN SUCCESS**



#### \$365K Revenue Increase



#### \$500K Expense Reduction



Radiology Services Central Patient Registration for OPS and GI Labs



### **TAGNOS EXPANSION**

White Memorial Medical Center

Adventist Health

#### **GOALS:**

Reduce Room Turnover Times Increase Physician Satisfaction Increase Revenues

1 Case Per Day\$1 Million in Revenue

#### **GOALS:**

Reduce ED LOS & LWBS
Increase Patient Satisfaction
Increase Revenues

1 Admission Per Day\$2.5 Million in Revenue

Surgical Services

Emergency Department