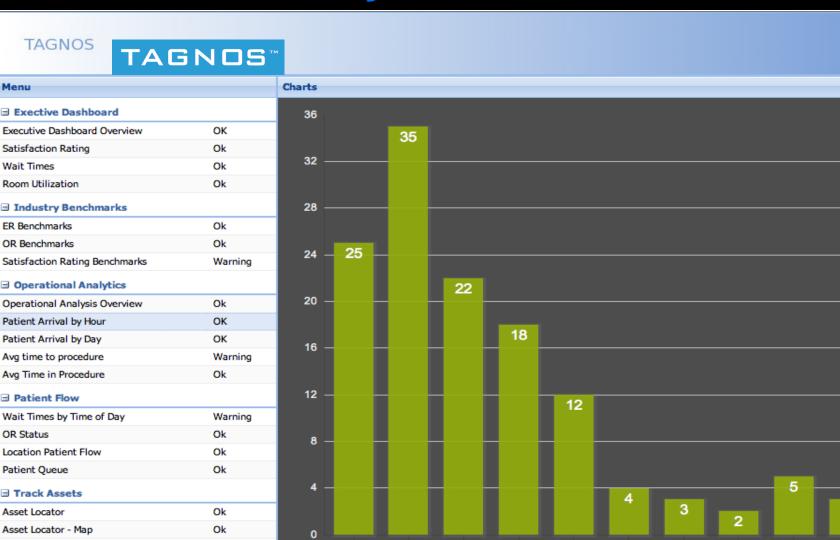

## Operational Analytics Patient Arrival by Hour

**7 AM** 

8 AM

9 AM

10 AM

11 AM

12 PM

3

4 PM

5 PM

2 PM

**3 PM** 

1 PM