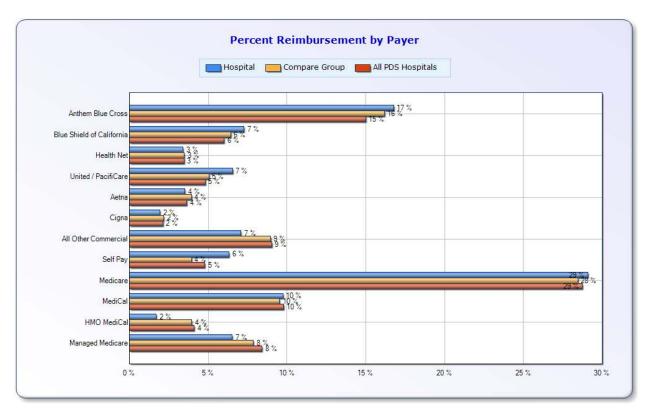

## Payer Mix Comparison:

This section of the new hospital dashboards will allow you to quickly view how your Payer Mix by Major Payer and Payer Mix by Plan Type compare to your self-selected peer group payer mix, as well as to the entire PDS community of hospitals.

For the first time, you will have access to a clear picture of how your payer mix compares to your peer group as well as all of the PDS hospitals. This market analysis will allow you to make calculated and informed decisions regarding contract negotiation, business development, and strategic planning. Stay tuned as we continue to highlight the exciting features of the new dashboard!