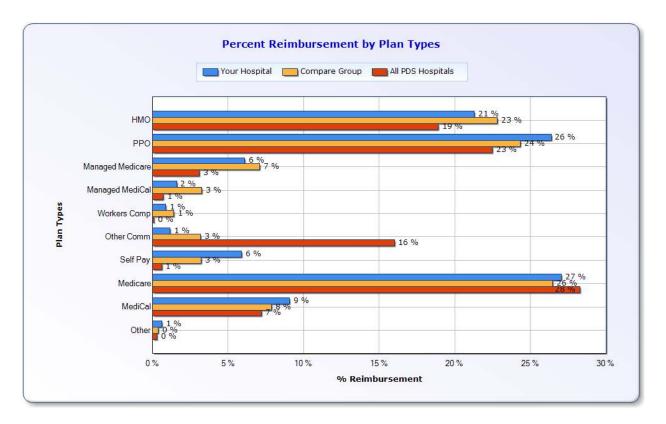

## Payer Mix Comparison:

This section of the new hospital dashboards will allow you to quickly view how your Payer Mix by Major Payer and Payer Mix by Plan Type compare to your self-selected peer group payer mix, as well as to the entire PDS community of hospitals.

For the first time, you will have access to a clear picture of how your payer mix compares to your peer group as well as all of the PDS hospitals. This market analysis will allow you to make calculated and informed decisions regarding contract negotiation, business development, and strategic planning. Stay tuned as we continue to highlight the exciting features of the new dashboard!