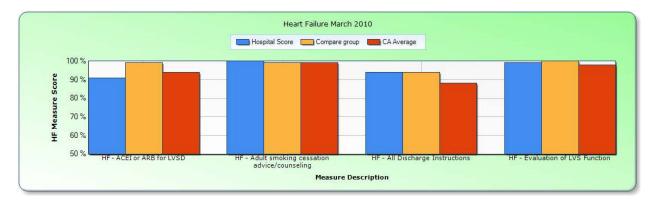

## **Coming This Month: Quality Measures Graphs**

PDS currently gives you the ability to view how your quality measures compare against your self-selected peer group. With our new release this month, you can now view the data in both a tabular and graphical format. For the first time, you can see how your hospital compares to your peers on key quality measures, at the click of a mouse.

## **Quality Measures Comparison Graphs:**

At a glance, see how your quality measures compare to your peer group, as well as to all California PDS hospitals, for several critical clinical areas:

This market analysis will allow you to make calculated and informed decisions as we move into more pay-for-performance contracts. PDS provides the revenue benchmarking and market intelligence you need for empowered contract negotiations, smarter business development, and intelligent strategic planning.