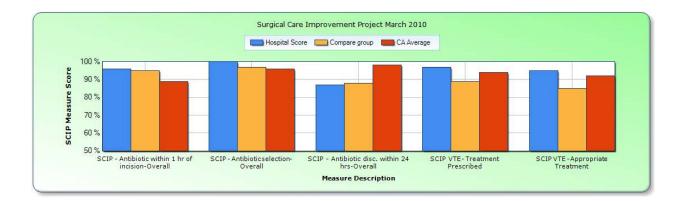

## **Coming This Month: Quality Measures Graphs**

PDS currently gives you the ability to view how your quality measures compare against your self-selected peer group. With our new release this month, you can now view the data in both a tabular and graphical format. For the first time, you can see how your hospital compares to your peers on key quality measures, at the click of a mouse.

## **Quality Measures Comparison Graphs:**

At a glance, see how your quality measures compare to your peer group, as well as to all California PDS hospitals, for several critical clinical areas:

This market analysis will allow you to make calculated and informed decisions as we move into more pay-for-performance contracts. PDS provides the revenue benchmarking and market intelligence you need for empowered contract negotiations, smarter business development, and intelligent strategic planning.