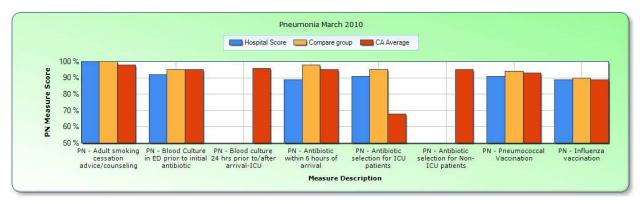

## **Coming This Month: Quality Measures Graphs**

PDS currently gives you the ability to view how your quality measures compare against your self-selected peer group. With our new release this month, you can now view the data in both a tabular and graphical format. For the first time, you can see how your hospital compares to your peers on key quality measures, at the click of a mouse.

## **Quality Measures Comparison Graphs:**

At a glance, see how your quality measures compare to your peer group, as well as to all California PDS hospitals, for several critical clinical areas:

This market analysis will allow you to make calculated and informed decisions as we move into more pay-for-performance contracts. PDS provides the revenue benchmarking and market intelligence you need for empowered contract negotiations, smarter business development, and intelligent strategic planning.