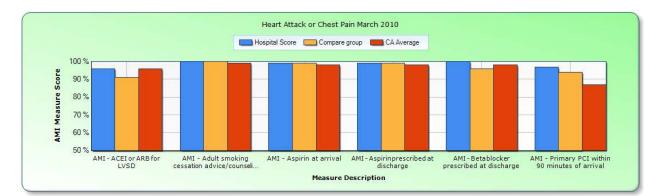

## **Coming This Month: Quality Measures Graphs**

PDS currently gives you the ability to view how your quality measures compare against your self-selected peer group. With our new release this month, you can now view the data in both a tabular and graphical format. For the first time, you can see how your hospital compares to your peers on key quality measures, at the click of a mouse.

## **Quality Measures Comparison Graphs:**

At a glance, see how your quality measures compare to your peer group, as well as to all California PDS hospitals, for several critical clinical areas:

This market analysis will allow you to make calculated and informed decisions as we move into more pay-for-performance contracts. PDS provides the revenue benchmarking and market intelligence you need for empowered contract negotiations, smarter business development, and intelligent strategic planning.