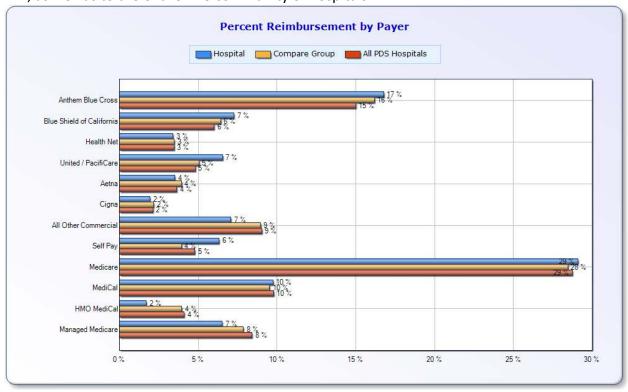

# **Payer Mix Comparison:**

This section of the new hospital dashboards will allow you to quickly view how your Payer Mix by Major Payer and Payer Mix by Plan Type compare to your self-selected peer group payer mix, as well as to the entire PDS community of hospitals.