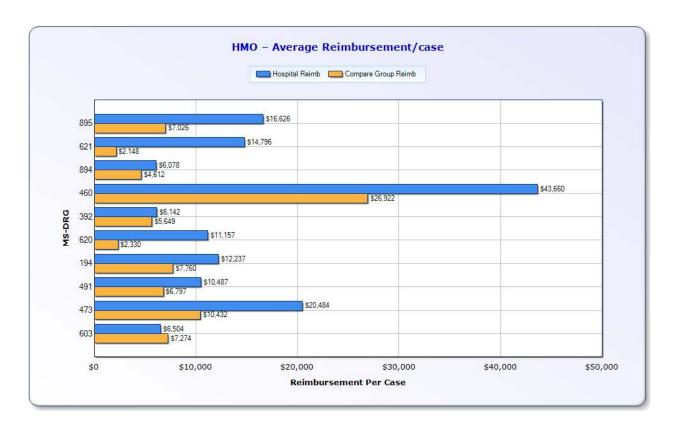

### HMO to HMO Comparison, PPO to PPO Comparison, and Medicare to Medicare Comparison:

This section of the new hospital dashboards will allow you to quickly view how your average HMO, PPO, or Medicare LOS and Reimbursement for your top 10 MS-DRGs compares to your self-selected peer group average HMO, PPO or Medicare LOS and Reimbursement for the same MS-DRGs. Below is an example of the HMO to HMO graphs: