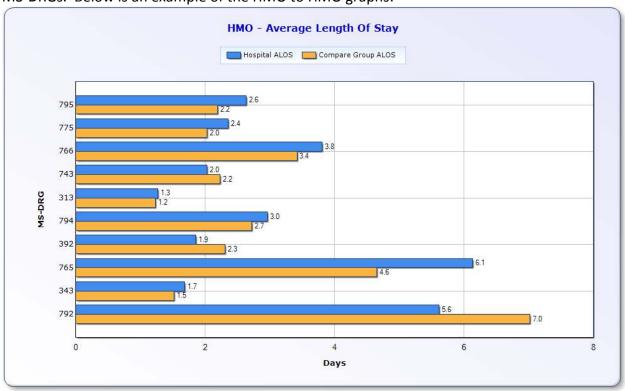

### HMO to HMO Comparison, PPO to PPO Comparison, and Medicare to Medicare Comparison:

This section of the new hospital dashboards will allow you to quickly view how your average HMO, PPO, or Medicare LOS and Reimbursement for your top 10 MS-DRGs compares to your self-selected peer group average HMO, PPO or Medicare LOS and Reimbursement for the same MS-DRGs. Below is an example of the HMO to HMO graphs: