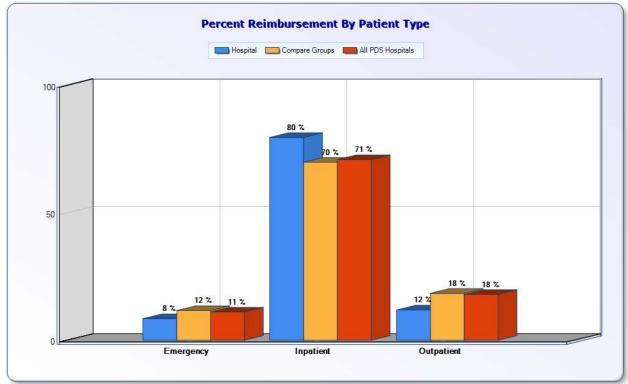

#### **Patient Mix Comparison:**

This section of the new hospital dashboards will allow you to quickly view how your Patient Mix compares to your self-selected peer group payer mix, as well as to the entire PDS community of hospitals.