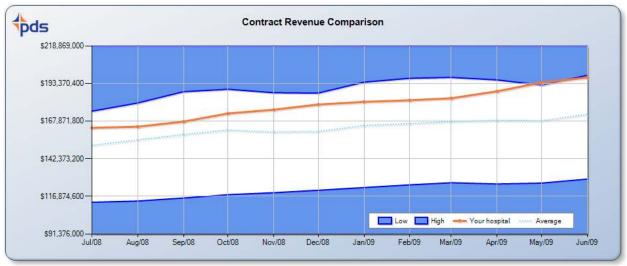

## **Trended Reimbursement Comparison:**

View how your contract revenue for the six major payers compares to your peer group over time.

For the first time, you will have access to a clear picture of how your hospital is performing relative to your peer group for many critical indicators, all in one convenient place. This market analysis will allow you to make calculated and informed decisions regarding contract negotiation, business development, and strategic planning.