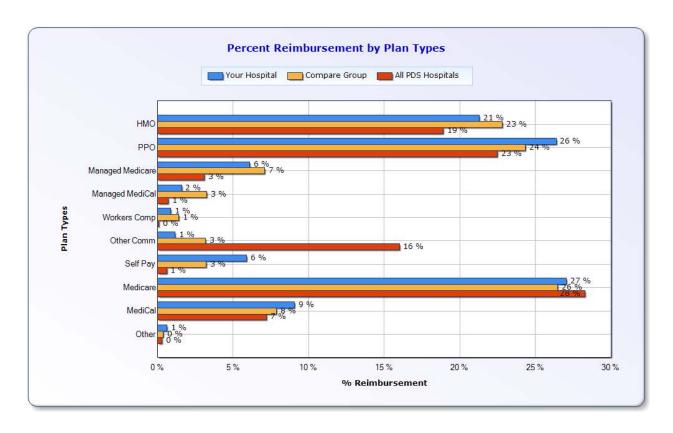

# **Payer Mix Comparison:**

This section of the new hospital dashboards will allow you to quickly view how your Payer Mix by Major Payer and Payer Mix by Plan Type compare to your self-selected peer group payer mix, as well as to the entire PDS community of hospitals.