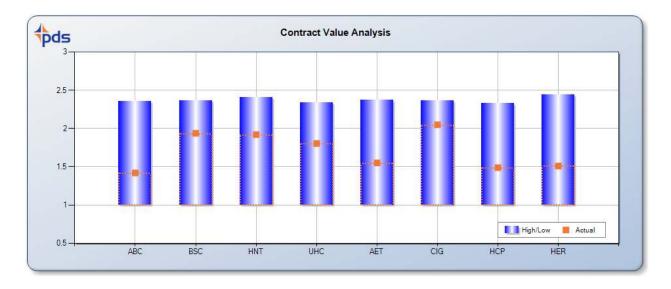

# **Managed Care Comparison:**

View how your payer contract compares to the average rate of the six major payers for the hospitals in your peer group.